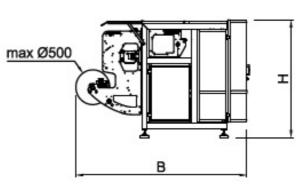

#### MACHINE LAYOUT:

|           | Α    | в    | н    |
|-----------|------|------|------|
| C95e-1 mm | 1450 | 2500 | 1700 |
| C95e-2 mm | 1670 | 2550 | 1950 |

VFFS-C95

#### MACHINE FORMAT RANGE:

| VFFS-C95               |         |        |  |
|------------------------|---------|--------|--|
| Max film-reel width    | mm      | 680    |  |
| Max film-reel diameter | mm      | 500    |  |
| Bag width              | mm      | 50-320 |  |
| Bag Length             | mm      | 50-470 |  |
| Mechanical Speed up to | spm/bpm | 80     |  |