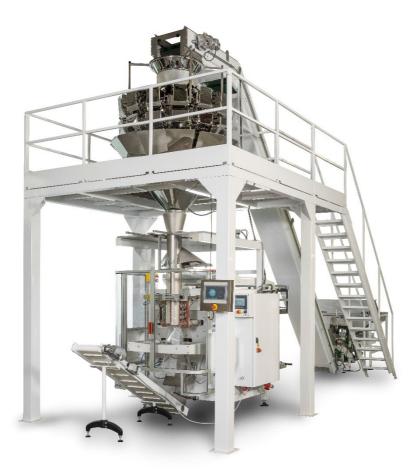

# VERTICAL FORM FILL & SEAL MACHINE VFFS-C95

The VFFS-C95 Vertical Fill Form & Seal machine is equipped with electronically thermo-controlled horizontal sealing bars, driven by Brushless motor, suitable for sealing heat-sealable films. Electronically thermo-controlled vertical sealing bar, operated by a pneumatic cylinder and film towing system with rubber tracks with cardan transmission, driven by an AC motor can be performed with variable speed.

The machine can be managed by touch control panel 10" and of course can fill several products (coffee, pet food, granular and powder food).

#### HIGHLIGHTS:

- Extremely flexible on bag sizes and package styles
- Top performance and reliability
- Ease of operation and quick change over and setup
- Minimal maintenance and easy cleaning

#### TECHNICAL DATA:

MACHINE OUTPUT: 600 Kg/Hour.

OPTIONAL GROUPS:

- Electronic weighing machine
- Doser unit
- Aroma valve applicator
- 4 sealed corners device
- Nitrogen injection device
- Vertical sealing (as Stabilo pack)
- Injection print device
- Output belt